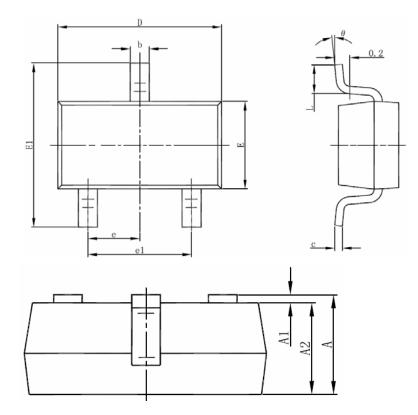

## SOT-23-3L Package Information

| Symbol | Dimensions In Millimeters |       | Dimensions In Inches |       |
|--------|---------------------------|-------|----------------------|-------|
|        | Min                       | Max   | Min                  | Max   |
| A      | 1.050                     | 1.250 | 0.041                | 0.049 |
| A1     | 0.000                     | 0.100 | 0.000                | 0.004 |
| A2     | 1.050                     | 1.150 | 0.041                | 0.045 |
| b      | 0.300                     | 0.500 | 0.012                | 0.020 |
| с      | 0.100                     | 0.200 | 0.004                | 0.008 |
| D      | 2.820                     | 3.020 | 0.111                | 0.119 |
| E      | 1.500                     | 1.700 | 0.059                | 0.067 |
| E1     | 2.650                     | 2.950 | 0.104                | 0.116 |
| е      | 0.950(BSC)                |       | 0.037(BSC)           |       |
| e1     | 1.800                     | 2.000 | 0.071                | 0.079 |
| L      | 0.300                     | 0.600 | 0.012                | 0.024 |
| θ      | 0°                        | 8°    | 0°                   | 8°    |

## Notes

1. All dimensions are in millimeters.

- 2. Tolerance  $\pm 0.10$ mm (4 mil) unless otherwise specified
- 3. Package body sizes exclude mold flash and gate burrs. Mold flash at the non-lead sides should be less than 5 mils.
- 4. Dimension L is measured in gauge plane.

5. Controlling dimension is millimeter, converted inch dimensions are not necessarily exact.